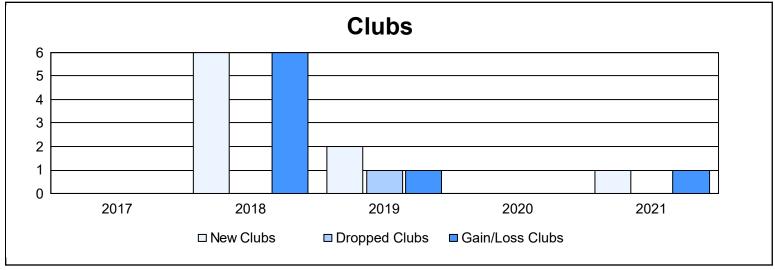

District 412 B As of June 2021 Cumulative

| Year      | New<br>Clubs | Dropped<br>Clubs | Gain/<br>Loss<br>Clubs | New<br>Members | Charter<br>Members | Reinstate<br>Members | Transfer<br>Members | Total<br>Member<br>Added | Total<br>Members<br>Dropped | Gain/<br>Loss<br>Members |
|-----------|--------------|------------------|------------------------|----------------|--------------------|----------------------|---------------------|--------------------------|-----------------------------|--------------------------|
| 2016-2017 | 0            | 0                | 0                      | 123            | 0                  | 8                    | 0                   | 131                      | 44                          | 87                       |
| 2017-2018 | 6            | 0                | 6                      | 178            | 204                | 3                    | 2                   | 387                      | 105                         | 282                      |
| 2018-2019 | 2            | 1                | 1                      | 53             | 55                 | 3                    | 2                   | 113                      | 200                         | -87                      |
| 2019-2020 | 0            | 0                | 0                      | 39             | 6                  | 0                    | 2                   | 47                       | 70                          | -23                      |
| 2020-2021 | 1            | 0                | 1                      | 151            | 35                 | 3                    | 3                   | 192                      | 130                         | 62                       |
| Average   | 2            | 0                | 2                      | 109            | 60                 | 3                    | 2                   | 174                      | 110                         | 64                       |