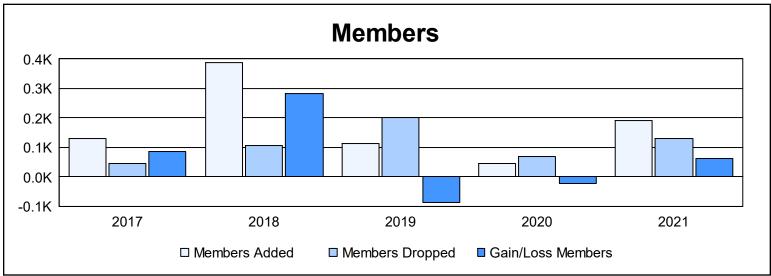

District 412 B As of June 2021 Cumulative

| Year      | New<br>Clubs | Dropped<br>Clubs | Gain/<br>Loss<br>Clubs | New<br>Members | Charter<br>Members | Reinstate<br>Members | Transfer<br>Members | Total<br>Member<br>Added | Total<br>Members<br>Dropped | Gain/<br>Loss<br>Members |
|-----------|--------------|------------------|------------------------|----------------|--------------------|----------------------|---------------------|--------------------------|-----------------------------|--------------------------|
| 2016-2017 | 0            | 0                | 0                      | 123            | 0                  | 8                    | 0                   | 131                      | 44                          | 87                       |
| 2017-2018 | 6            | 0                | 6                      | 178            | 204                | 3                    | 2                   | 387                      | 105                         | 282                      |
| 2018-2019 | 2            | 1                | 1                      | 53             | 55                 | 3                    | 2                   | 113                      | 200                         | -87                      |
| 2019-2020 | 0            | 0                | 0                      | 39             | 6                  | 0                    | 2                   | 47                       | 70                          | -23                      |
| 2020-2021 | 1            | 0                | 1                      | 151            | 35                 | 3                    | 3                   | 192                      | 130                         | 62                       |
| Average   | 2            | 0                | 2                      | 109            | 60                 | 3                    | 2                   | 174                      | 110                         | 64                       |